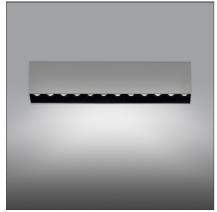

# Sharp SMD - 33W 54° 3000K Silver

#### **DESCRIPTION**

High-efficiency patented optical system that combines polynomial perspective to an element that shields geometrically the angle of vision of the beam. High uniformity of illumination and full emission control. Complete absence of possible light flaws as stains and multi-shadows. Recessed depth 60 mm. Suitable for a ceiling of 1 to 25 mm. Available in trim versions, trimless and SMD.