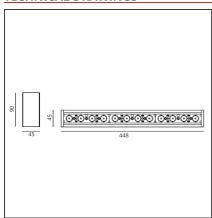

## **TECHNICAL DRAWINGS**

## **FEATURES**

| Article Code: Colour: Installation: Environment: DIMENSIONS | AF81205<br>Silver<br>Ceiling<br>Indoor | Series:                | Indoor |
|-------------------------------------------------------------|----------------------------------------|------------------------|--------|
| Length: Width: Height: INCLUDED SOURCES                     | cm 44.8<br>cm 4.5<br>cm 9              |                        |        |
| Category: Number: Watt: Type: Class:                        | LED<br>1<br>33W<br>0<br>A              | Color temperature (K): | 3000К  |