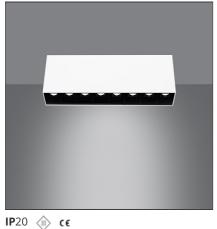

# Sharp SMD - 22W 54° 4000K White

#### **DESCRIPTION**

High-efficiency patented optical system that combines polynomial perspective to an element that shields geometrically the angle of vision of the beam. High uniformity of illumination and full emission control. Complete absence of possible light flaws as stains and multi-shadows. Recessed depth 60 mm. Suitable for a ceiling of 1 to 25 mm. Available in trim versions, trimless and SMD.

## **FEATURES**

| AF46501 |
|---------|
| White   |
| Ceiling |
| Indoor  |
|         |