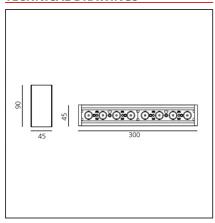

## **TECHNICAL DRAWINGS**

#### **DIMENSIONS**

| Length: | cm 30  |
|---------|--------|
| Width:  | cm 4.5 |
| Height: | cm 9   |