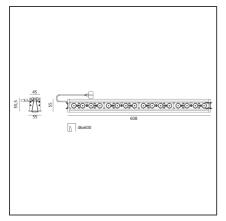

#### **TECHNICAL DRAWINGS**

| FEATURES                                                  |                                                 |                                                                  |                                       |
|-----------------------------------------------------------|-------------------------------------------------|------------------------------------------------------------------|---------------------------------------|
| Article Code:<br>Colour:<br>Installation:<br>Environment: | AF25301<br>White<br>Recessed, Ceiling<br>Indoor | Series:                                                          | Indoor                                |
| DIMENSIONS                                                |                                                 |                                                                  |                                       |
| Length:<br>Width:<br>Height:                              | cm 60.8<br>cm 5.5<br>cm 5.5                     |                                                                  |                                       |
| INCLUDED SOURCES                                          |                                                 |                                                                  |                                       |
| Category:<br>Number:<br>Watt:<br>Type:<br>Class:          | LED<br>1<br>44W<br>0<br>A                       | Color temperature (K):                                           | 4000K                                 |
| LUMINAIRE                                                 |                                                 |                                                                  |                                       |
| Watt:                                                     | 44W                                             | Delivered lumens output (lm)<br>CCT:<br>Efficiency:<br>Efficacy: | : 3442lm<br>4000K<br>76%<br>78.22lm/W |