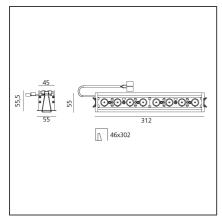

## **TECHNICAL DRAWINGS**

| FEATURES                                                  |                                                 |                                                                          |                                             |
|-----------------------------------------------------------|-------------------------------------------------|--------------------------------------------------------------------------|---------------------------------------------|
| Article Code:<br>Colour:<br>Installation:<br>Environment: | AF15401<br>White<br>Recessed, Ceiling<br>Indoor | Series:                                                                  | Indoor                                      |
| DIMENSIONS                                                |                                                 |                                                                          |                                             |
| Length:<br>Width:<br>Height:                              | cm 31.2<br>cm 5.5<br>cm 5.5                     |                                                                          |                                             |
| INCLUDED SOURCES                                          |                                                 |                                                                          |                                             |
| Category:<br>Number:<br>Watt:<br>Type:<br>Class:          | LED<br>1<br>22W<br>0<br>A                       | Color temperature (K):                                                   | 4000K                                       |
| LUMINAIRE                                                 |                                                 |                                                                          |                                             |
| Watt:                                                     | 22W                                             | Delivered lumens output (lm)<br>CCT:<br>Efficiency:<br>Efficacy:<br>CRI: | : 1610lm<br>4000K<br>71%<br>73.19lm/W<br>90 |