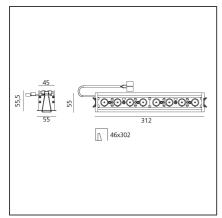

# **TECHNICAL DRAWINGS**

| FEATURES                                                  |                                                 |                                                                          |                                             |
|-----------------------------------------------------------|-------------------------------------------------|--------------------------------------------------------------------------|---------------------------------------------|
| Article Code:<br>Colour:<br>Installation:<br>Environment: | AF15101<br>White<br>Recessed, Ceiling<br>Indoor | Series:                                                                  | Indoor                                      |
| DIMENSIONS                                                |                                                 |                                                                          |                                             |
| Length:<br>Width:<br>Height:                              | cm 31.2<br>cm 5.5<br>cm 5.5                     |                                                                          |                                             |
| INCLUDED SOURCES                                          |                                                 |                                                                          |                                             |
| Category:<br>Number:<br>Watt:<br>Type:<br>Class:          | LED<br>1<br>22W<br>0<br>A                       | Color temperature (K):                                                   | 3000К                                       |
| LUMINAIRE                                                 |                                                 |                                                                          |                                             |
| Watt:                                                     | 22W                                             | Delivered lumens output (lm)<br>CCT:<br>Efficiency:<br>Efficacy:<br>CRI: | : 1504lm<br>3000K<br>71%<br>68.38lm/W<br>90 |