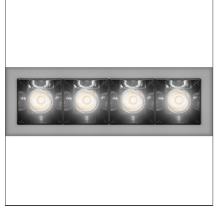

# Sharp - 11W 34° 4000K Trim Silver

IP20 💮 ce

### DESCRIPTION

High-efficiency patented optical system that combines polynomial perspective to an element that shields geometrically the angle of vision of the beam. High uniformity of illumination and full emission control. Complete absence of possible light flaws as stains and multi-shadows. Recessed depth 60 mm. Suitable for a ceiling of 1 to 25 mm. Available in trim versions, trimless and SMD.

| FEATURES                                                  |                                                  |                                                                          |                                            |
|-----------------------------------------------------------|--------------------------------------------------|--------------------------------------------------------------------------|--------------------------------------------|
| Article Code:<br>Colour:<br>Installation:<br>Environment: | AF10705<br>Silver<br>Recessed, Ceiling<br>Indoor | Series:                                                                  | Indoor                                     |
| DIMENSIONS                                                |                                                  |                                                                          |                                            |
| Length:<br>Width:<br>Height:                              | cm 16.4<br>cm 5.5<br>cm 5.5                      |                                                                          |                                            |
| INCLUDED SOURCES                                          |                                                  |                                                                          |                                            |
| Category:<br>Number:<br>Watt:<br>Type:<br>Class:          | LED<br>1<br>11W<br>0<br>A                        | Color temperature (K):                                                   | 4000K                                      |
| LUMINAIRE                                                 |                                                  |                                                                          |                                            |
| Watt:                                                     | 11W                                              | Delivered lumens output (lm)<br>CCT:<br>Efficiency:<br>Efficacy:<br>CRI: | : 805lm<br>4000K<br>71%<br>73.19lm/W<br>90 |