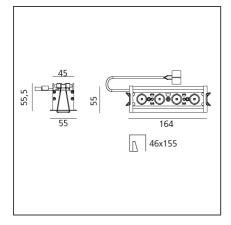

## **TECHNICAL DRAWINGS**

| FEATURES                                                  |                                                  |                                                                          |                                            |
|-----------------------------------------------------------|--------------------------------------------------|--------------------------------------------------------------------------|--------------------------------------------|
| Article Code:<br>Colour:<br>Installation:<br>Environment: | AF10705<br>Silver<br>Recessed, Ceiling<br>Indoor | Series:                                                                  | Indoor                                     |
| DIMENSIONS                                                |                                                  |                                                                          |                                            |
| Length:<br>Width:<br>Height:                              | cm 16.4<br>cm 5.5<br>cm 5.5                      |                                                                          |                                            |
| INCLUDED SOURCES                                          |                                                  |                                                                          |                                            |
| Category:<br>Number:<br>Watt:<br>Type:<br>Class:          | LED<br>1<br>11W<br>0<br>A                        | Color temperature (K):                                                   | 4000K                                      |
| LUMINAIRE                                                 |                                                  |                                                                          |                                            |
| Watt:                                                     | 11W                                              | Delivered lumens output (lm)<br>CCT:<br>Efficiency:<br>Efficacy:<br>CRI: | : 805lm<br>4000K<br>71%<br>73.19lm/W<br>90 |