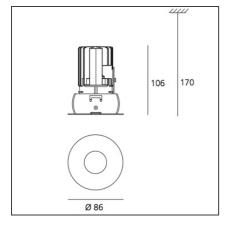

### **TECHNICAL DRAWINGS**

| FEATURES        |          |                             |                     |
|-----------------|----------|-----------------------------|---------------------|
| Article Code:   | M038700  | Series:                     | Indoor              |
| Colour:         | White    | Area contract:              | Hospitality, null,  |
| Installation:   | Recessed |                             | Retail, Residential |
| Environment:    | Indoor   | Emission:                   | Accent Lighting     |
| DIMENSIONS      |          |                             |                     |
| Height:         | cm 10.6  | Cutout diameter:            | cm 7.2              |
| Weight:         | kg 0.7   | Cutout shape:               | Rounded             |
| INCLUDED SOURCE | ES       |                             |                     |
| Category:       | LED      | Color temperature (K):      | 3000K               |
| Number:         | 1        |                             |                     |
| Watt:           | 12W      |                             |                     |
| Туре:           | 0        |                             |                     |
| Class:          | A        |                             |                     |
| LUMINAIRE       |          |                             |                     |
| Watt:           | 12W      | Delivered lumens output (lm | ): 325lm            |
|                 |          | CCT:                        | 3000K               |