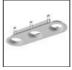

3000K               |
| Number:         | 1        |                             |                     |
| Watt:           | 12W      |                             |                     |
| Туре:           | 0        |                             |                     |
| Class:          | A        |                             |                     |
| LUMINAIRE       |          |                             |                     |
| Watt:           | 12W      | Delivered lumens output (lm | ): 325lm            |
|                 |          | CCT:                        | 3000K               |

CRI:

80



## PRODUCT CODE: M038700

#### ACCESSORIES



RASTAF 86 RECESSING RING Ø78MM FOR FIBER CEILINGS M080018



DRIVER cc 16W 350mA 220-240 156 52 26 1max DALI dimmable/Push dali M077401



RASTAF 86 STEEL RECESSING PLATE 425MM WHITE FOR 3 SPOTS M017400

| NO        |
|-----------|
| IMAGE     |
| AVAILABLE |
|           |

r

DRIVER cc 15W 350mA 220-240 125 38 23 1max Non dimmable M077500



RASTAF 86 STEEL RECESSING RING Ø78MM WITH SPRINGS M080038



RASTAF 86 ALUMINIUM RECESSING RING Ø78MM M080028



RASTAF 86 STEEL RECESSING PLATE 275MM WHITE FOR 2 SPOTS M017300