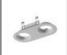

#### ACCESSORIES

RASTAF 86 RECESSING RING Ø78MM FOR FIBER CEILINGS M080018

DRIVER cc 16W 350mA 220-240 156 52 26 1max DALI dimmable/Push dali M077401

RASTAF 86 STEEL RECESSING PLATE 425MM WHITE FOR 3 SPOTS M017400