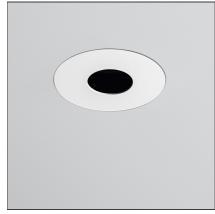

# Rastaf 86 Led round - 12,4W - 32° - fixed optic - 4000K- White

IP20/44 🐽

### DESCRIPTION

Fixed or adjustable recessed LED downlight. Steel body. Optional steel recessing ring with white finish for use with 2 or 3 downlights ø86mm. Wide range of accessories for recessing into false ceilings, allowing lamp replacement without damaging the surface. Remote transformer. IP44 in version of fixed downlihgt. Complies with standard EN60598-1 and other specific standards.