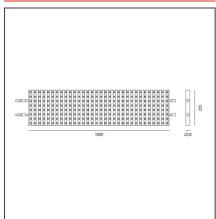

## **TECHNICAL DRAWINGS**

### **FEATURES**

| Installation:                                    | Wall, Ceiling                         | Series:          | Scenarios |
|--------------------------------------------------|---------------------------------------|------------------|-----------|
| DIMENSIONS                                       |                                       |                  |           |
| Length:<br>Width:<br>Height:<br>Weight:          | cm 100<br>cm 2.3<br>cm 25.5<br>kg 1.9 |                  |           |
| INCLUDED SOURCES                                 |                                       |                  |           |
| Category:<br>Number:<br>Watt:<br>Type:<br>Class: | LED<br>1<br>70W<br>0<br>A             | Color Rendering: | RGB       |