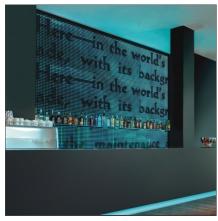

# **Pixel Mesh**



**IP**63 ⊕

#### **DESIGN BY**

Studio Artemide

# **DESCRIPTION**

The product is not yet available.

## **TECHNICAL DRAWINGS**



### **FEATURES**

| Installation:                                    | Wall, Ceiling                         | Series:          | Scenarios |
|--------------------------------------------------|---------------------------------------|------------------|-----------|
| DIMENSIONS                                       |                                       |                  |           |
| Length:<br>Width:<br>Height:<br>Weight:          | cm 100<br>cm 2.3<br>cm 25.5<br>kg 1.9 |                  |           |
| INCLUDED SOURCES                                 |                                       |                  |           |
| Category:<br>Number:<br>Wa