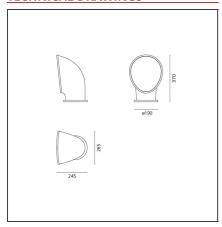

#### **TECHNICAL DRAWINGS**

#### **DIMENSIONS**

 Length:
 cm 19.8

 Width:
 cm 17

 Height:
 cm 27.5