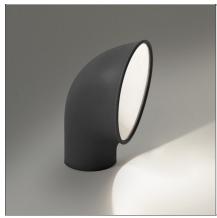

# **Piroscafo Grey**

**IP**65 ⊕

#### **DESIGN BY**

Ernesto Gismondi

#### **DESCRIPTION**

Lighting appliance for ground fixing with radial bidirectional light emission, using monochrome LED light sources. The appliance is made up of a body and a fixing base of EN-AB 47100 die-cast aluminium finished with a 3-stage outdoor treatment: nanotechnologies, anti-oxidizing primer, polyester painting. Equipped with a furukawa reflector Shiny shock-resistant anti-UV polycarbonate screen AISI 316 fixing screws and silicon seals. Sealing degree IP65. Class IProvided with cable and IP67 connector for connection to the mains. Supports cables with 7 to 12 mm diameters. Technical specifications comply with the EN60598-1 norm. CE registration