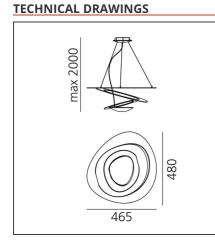

## DESCRIPTION

Suspension lamp. Dimmable ( Push )

| FEATURES                   |                   |                                     |               |
|----------------------------|-------------------|-------------------------------------|---------------|
| Article Code:              | 1249010A          | Material:                           | Aluminum      |
| Colour:                    | white             | Series:                             | Design        |
| Installation:              | Suspension        |                                     |               |
| DIMENSIONS                 |                   |                                     |               |
| Length:                    | cm 46.5           | Glow Wire Test:                     | 650           |
| Width:                     | cm 48             |                                     |               |
| Height:                    | cm 13             |                                     |               |
| Max Height from ceiling:   | cm 200            |                                     |               |
| INCLUDED SOURCES           |                   |                                     |               |
| Category:                  | LED               | Color temperature (K):              | 3000K         |
| Number:                    | 1                 | Color Tolerance:                    | MacAdam 2SDCM |
| Watt:                      | 27W               | CRI:                                | 90            |
| Delivered lumens output (l | <b>m):</b> 3200lm |                                     |               |
| Туре:                      | 0                 |                                     |               |
| Class:                     | А                 |                                     |               |
| LUMINAIRE                  |                   |                                     |               |
| Watt:                      | 27W               | Delivered lumens output (lm):2753lm |               |
| Voltage:                   | 220V-240V         | ССТ:                                | 3000K         |
|                            |                   | Efficiency:                         | 96%           |
|                            |                   | Efficacy:                           | 101.96lm/W    |
|                            |                   | CRI:                                | 90            |
|                            |                   | Dimmable Typology:                  | Push          |