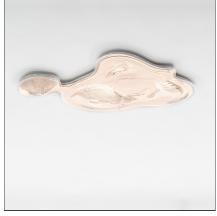

## DESCRIPTION

The product is not yet available.

| FEATURES                            |                              |                                     |                                     |
|-------------------------------------|------------------------------|-------------------------------------|-------------------------------------|
| Colour:<br>Installation:            | Transparent<br>Ceiling, Wall | Material:                           | Methacrylate,<br>aluminium          |
| Environment:                        | Indoor                       | Series:                             | Design, 2018<br>Artemide Collection |
| DIMENSIONS                          |                              |                                     |                                     |
| Length:<br>Width:                   | cm 90<br>cm 57.5             |                                     |                                     |
| INCLUDED SOURC                      | ES                           |                                     |                                     |
| Category:                           | LED                          | Color temperature (K):              | 3000K                               |
| Number:                             | 1                            | CRI:                                | 90                                  |
| Watt:                               | 45W                          | Efficacy:                           | 91lm/W                              |
| Delivered lumens output (lm):4100lm |                              | Service Life:                       | 50000-L70                           |
| Туре:                               | 0                            |                                     |                                     |
| Class:                              | А                            |                                     |                                     |
| LUMINAIRE                           |                              |                                     |                                     |
| Watt:                               | 52W                          | Delivered lumens output (lm):1845lm |                                     |
|                                     |                              | CCT:                                | 3000K                               |
|                                     |                              | Efficiency:                         | 45%                                 |
|                                     |                              | Efficacy:                           | 35lm/W                              |
|                                     |                              | CRI:                                | 90                                  |