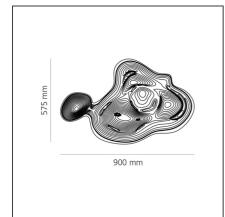

## **TECHNICAL DRAWINGS**

## DESCRIPTION

The product is not yet available.

| FEATURES                            |                              |                                     |                                     |
|-------------------------------------|------------------------------|-------------------------------------|-------------------------------------|
| Colour:<br>Installation:            | Transparent<br>Ceiling, Wall | Material:                           | Methacrylate,<br>aluminium          |
| Environment:                        | Indoor                       | Series:                             | Design, 2018<br>Artemide Collection |
| DIMENSIONS                          |                              |                                     |                                     |
| Length:<br>Width:                   | cm 90<br>cm 57.5             |                                     |                                     |
| INCLUDED SOURC                      | ES                           |                                     |                                     |
| Category:                           | LED                          | Color temperature (K):              | 3000K                               |
| Number:                             | 1                            | CRI:                                | 90                                  |
| Watt:                               | 45W                          | Efficacy:                           | 91lm/W                              |
| Delivered lumens output (lm):4100lm |                              | Service Life:                       | 50000-L70                           |
| Туре:                               | 0                            |                                     |                                     |
| Class:                              | А                            |                                     |                                     |
| LUMINAIRE                           |                              |                                     |                                     |
| Watt:                               | 52W                          | Delivered lumens output (lm):1845lm |                                     |
|                                     |                              | CCT:                                | 3000K                               |
|                                     |                              | Efficiency:                         | 45%                                 |
|                                     |                              | Efficacy:                           | 35lm/W                              |
|                                     |                              | CRI:                                | 90                                  |