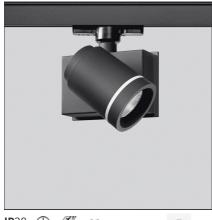

# Picto 70 LED track horizontal - black 50° 4000K - Eutrac - Dali

IP20 🕀 🕊 ce Dimmerable: +①-

#### DESCRIPTION

This range of professional projectors is distinguished by design, excellent performance and flexibility. Picto is a complete and versatile range, suitable for use in retail spaces, showrooms, museums or art galleries. Available in 3 sizes, installation options, designs, colours, optics and a wide range of accessories.

| FEATURES         |                    |                               |                      |
|------------------|--------------------|-------------------------------|----------------------|
| Article Code:    | AD06604            | Material:                     | aluminum             |
| Colour:          | Black              | Series:                       | Indoor               |
| Installation:    | Projector, Track,  | Area contract:                | Hospitality, Retail, |
|                  | Ceiling            |                               | Culture              |
| Environment:     | Indoor             |                               |                      |
| DIMENSIONS       |                    |                               |                      |
| Length:          | cm 12.7            | Glow Wire Test:               | 850                  |
| Height:          | cm 16              |                               |                      |
| Weight:          | kg 1.2             |                               |                      |
| Inclination:     | -90+90             |                               |                      |
| Rotation:        | cm 355             |                               |                      |
| INCLUDED SOURCES |                    |                               |                      |
| Category:        | LED                | Color temperature (K):        | 4000K                |
| Number:          | 1                  | Color Tolerance:              | MacAdam 2SDCM        |
| Watt:            | 20W                | Service Life:                 | Life L70 (6K) 50000h |
| Type:            | 0                  |                               |                      |
| Class:           | А                  |                               |                      |
| LUMINAIRE        |                    |                               |                      |
| Power Supply:    | Power supply       | Delivered lumens output (lm): | 1877lm               |
|                  | 220/240Vac 50/60Hz | CCT                           | 4000K                |
|                  | 220/240Vac 50/60Hz |                               | 4000K                |
|                  | included           | CRI:                          | 90                   |