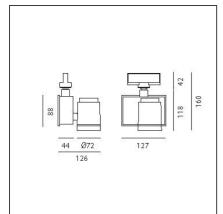

### TECHNICAL DRAWINGS

| FEATURES         |                    |                               |                      |
|------------------|--------------------|-------------------------------|----------------------|
| Article Code:    | AD06604            | Material:                     | aluminum             |
| Colour:          | Black              | Series:                       | Indoor               |
| Installation:    | Projector, Track,  | Area contract:                | Hospitality, Retail, |
|                  | Ceiling            |                               | Culture              |
| Environment:     | Indoor             |                               |                      |
| DIMENSIONS       |                    |                               |                      |
| Length:          | cm 12.7            | Glow Wire Test:               | 850                  |
| Height:          | cm 16              |                               |                      |
| Weight:          | kg 1.2             |                               |                      |
| Inclination:     | -90+90             |                               |                      |
| Rotation:        | cm 355             |                               |                      |
| INCLUDED SOURCES |                    |                               |                      |
| Category:        | LED                | Color temperature (K):        | 4000K                |
| Number:          | 1                  | Color Tolerance:              | MacAdam 2SDCM        |
| Watt:            | 20W                | Service Life:                 | Life L70 (6K) 50000h |
| Type:            | 0                  |                               |                      |
| Class:           | А                  |                               |                      |
| LUMINAIRE        |                    |                               |                      |
| Power Supply:    | Power supply       | Delivered lumens output (lm): | 1877lm               |
|                  | 220/240Vac 50/60Hz | CCT                           | 4000K                |
|                  | 220/240Vac 50/60Hz |                               | 4000K                |
|                  | included           | CRI:                          | 90                   |