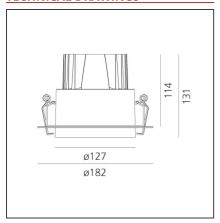

#### **TECHNICAL DRAWINGS**

#### **DIMENSIONS**

 Recessed depth:
 cm 11.4
 Cutout diameter:
 cm 12.7

 Glow Wire Test:
 850