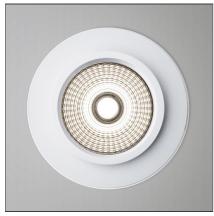

# Picto 125 recessed 4000K 17° High Flux - White

**IP**20 **⊕** 

#### **DESCRIPTION**

This range of professional projectors is distinguished by design, excellent performance and flexibility. Picto is a complete and versatile range, suitable for use in retail spaces, showrooms, museums or art galleries. Available in 3 sizes, installation options, designs, colours, optics and a wide range of accessories.