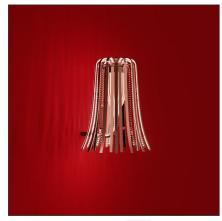

# **Parrucca**

IP20 ⊕ Dimmerable: +0-

#### **DESIGN BY**

Herzog & De Meuron

#### **FEATURES**

| Colour:       | Copper | Material: | Aluminium           |
|---------------|--------|-----------|---------------------|
| Installation: | Wall   | Series:   | Design, 2018        |
| Environment:  | Indoor |           | Artemide Collection |