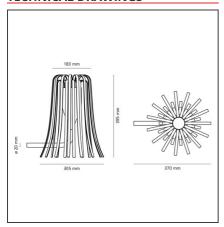

#### **TECHNICAL DRAWINGS**

# **DIMENSIONS**

Width:cm 37Height:cm 39.5Base Diameter:cm 2