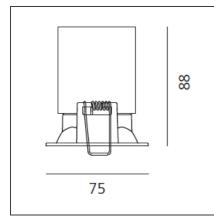

### **TECHNICAL DRAWINGS**

| FEATURES                     |                      |                              |                          |
|------------------------------|----------------------|------------------------------|--------------------------|
| Article Code:                | NL1907180K002        | Material:                    | Aluminium                |
| Colour:                      | Silver               | Series:                      | Indoor                   |
| Installation:                | Recessed, Ceiling    | Area contract:               | Hospitality, null,       |
| Environment:                 | Indoor               |                              | Retail, Office, Culture, |
|                              |                      |                              | Residential              |
| DIMENSIONS                   |                      |                              |                          |
| Length:                      | cm 7.5               | Cutout Width:                | cm 6.2                   |
| Width:                       | cm 7.5               | Cutout length:               | cm 6.5                   |
| Weight:                      | kg 0.3               | Cutout shape:                | Squared                  |
| Recessed depth:              | cm 8.8               | -                            |                          |
| INCLUDED SOURCES             |                      |                              |                          |
| Category:                    | LED                  | Color temperature (K):       | 3000K                    |
| Number:                      | 1                    | Color Tolerance:             | 3SDCM                    |
| Watt:                        | 12W                  | CRI:                         | 90                       |
| Delivered lumens output (lm) | : 1512lm             | Efficacy:                    | 126lm/W                  |
| Туре:                        | 0                    | Service Life:                | L70(6K)>60000h           |
| Class:                       | А                    |                              |                          |
| LUMINAIRE                    |                      |                              |                          |
| Power Supply:                | Driver 350 mA SELV   | Delivered lumens output (lm) | : 1074lm                 |
|                              | supplied separately. | CCT:                         | 3000K                    |
| Watt:                        | 12W                  | CRI:                         | 90                       |