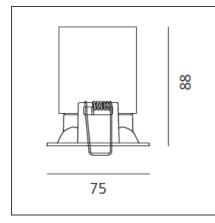

#### **TECHNICAL DRAWINGS**

| FEATURES                     |                      |                              |                          |
|------------------------------|----------------------|------------------------------|--------------------------|
| Article Code:                | NL1907180Y002        | Material:                    | Aluminium                |
| Colour:                      | Silver               | Series:                      | Indoor                   |
| Installation:                | Recessed, Ceiling    | Area contract:               | Hospitality, null,       |
| Environment:                 | Indoor               |                              | Retail, Office, Culture, |
|                              |                      |                              | Residential              |
| DIMENSIONS                   |                      |                              |                          |
| Length:                      | cm 7.5               | Cutout Width:                | cm 6.2                   |
| Width:                       | cm 7.5               | Cutout length:               | cm 6.5                   |
| Weight:                      | kg 0.3               | Cutout shape:                | Squared                  |
| Recessed depth:              | cm 8.8               |                              |                          |
| INCLUDED SOURCES             |                      |                              |                          |
| Category:                    | LED                  | Color temperature (K):       | 2700K                    |
| Number:                      | 1                    | Color Tolerance:             | 3SDCM                    |
| Watt:                        | 12W                  | CRI:                         | 90                       |
| Delivered lumens output (lm) | : 1447lm             | Efficacy:                    | 121lm/W                  |
| Туре:                        | 0                    | Service Life:                | L70(6K)>60000h           |
| Class:                       | А                    |                              |                          |
| LUMINAIRE                    |                      |                              |                          |
| Power Supply:                | Driver 350 mA SELV   | Delivered lumens output (lm) | : 1027lm                 |
|                              | supplied separately. | CCT:                         | 2700K                    |
| Watt:                        | 12W                  | CRI:                         | 90                       |