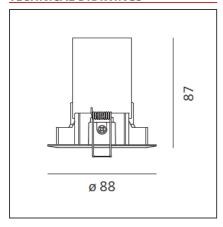

#### **TECHNICAL DRAWINGS**

#### **DIMENSIONS**

Weight:kg 0.3Cutout diameter:cm 7.8Inclination:-20+20Cutout shape:RoundedRecessed depth:cm 8.7