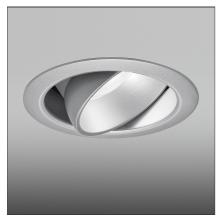

#### **DESCRIPTION**

Light fixture with high-performance LED light sources, consists of: frame, body, lens, fixing springs. Frame in injection mould of aluminium. Heat sink body in extruded aluminium. Lens in policarbonate with 3 different versions of beam. Fixing springs in harmonic steel. Electrical connection to the driver by means of a FEP-FEP cable and a terminal board. Technical features of light fixtures in compliance with EN60598-1.

# **FEATURES**

| Article Code: | NL1906460Y002     | Material:      | Aluminium                |
|---------------|-------------------|----------------|--------------------------|
| Colour:       | Silver            | Series:        | Indoor                   |
| Installation: | Recessed, Ceiling | Area contract: | Hospitality, null,       |
| Environment:  | Indoor            |                | Retail, Office, Culture, |
|               |                   |                | Residential              |