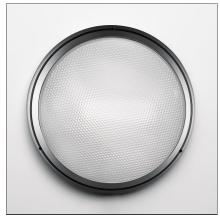

# Pantarei 300 LED Sandblasted glass Silver

## **DESCRIPTION**

Phospho-cromated die-cast aluminium structure, painted with polyester for maximum resistance to oxidation; inox-steel screws and bolts in silicone rubber. Diffuser in sanded-blasted glass.