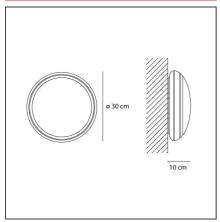

### **TECHNICAL DRAWINGS**

#### **DIMENSIONS**

**Height:** cm 10 **Impact Resistance:** IK06