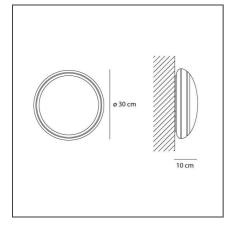

## TECHNICAL DRAWINGS

| FEATURES                                  |                                    |                                    |                                           |
|-------------------------------------------|------------------------------------|------------------------------------|-------------------------------------------|
| Article Code:<br>Colour:<br>Installation: | T2778530<br>Black<br>Wall, Ceiling | Material:<br>Series:               | Aluminum,<br>sandblasted glass<br>Outdoor |
| Environment:                              | Indoor                             | Emission:                          | Diffused                                  |
| DIMENSIONS                                |                                    |                                    |                                           |
| Height:                                   | cm 10                              | Impact Resistance:                 | IK06                                      |
| INCLUDED SOURCES                          |                                    |                                    |                                           |
| Category:                                 | LED                                | Color temperature (K):             | 3000K                                     |
| Number:                                   | 1                                  | CRI:                               | 80                                        |
| Watt:                                     | 14W                                |                                    |                                           |
| Туре:                                     | 0                                  |                                    |                                           |
| Class:                                    | Α                                  |                                    |                                           |
| LUMINAIRE                                 |                                    |                                    |                                           |
| Watt:                                     | 14W                                | Delivered lumens output (lm):602lm |                                           |
| Voltage:                                  | 220V-240V                          | CCT:                               | 3000K                                     |
|                                           |                                    | CRI:                               | 80                                        |