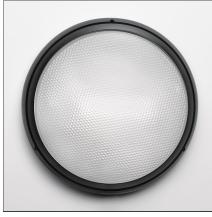

## Pantarei 300 LED Sandblasted glass Black

IP65 🔔 🐒 🕅 🖻

## DESCRIPTION

Phospho-cromated die-cast aluminium structure, painted with polyester for maximum resistance to oxidation; inox-steel screws and bolts in silicone rubber. Diffuser in shock resistant opal polycarbonate.