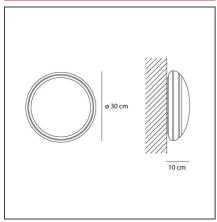

## **TECHNICAL DRAWINGS**

| FEATURES                 |                    |                                    |                                |
|--------------------------|--------------------|------------------------------------|--------------------------------|
| Article Code:<br>Colour: | T2779590<br>Silver | Material:                          | Aluminum,<br>sandblasted glass |
| Installation:            | Wall, Ceiling      | Series:                            | Outdoor                        |
| Environment:             | Indoor             | Emission:                          | Diffused                       |
| DIMENSIONS               |                    |                                    |                                |
| Height:                  | cm 10              | Impact Resistance:                 | IK10                           |
|                          |                    | Glow Wire Test:                    | 850                            |
| INCLUDED SOURCES         |                    |                                    |                                |
| Category:                | LED                | Color temperature (K):             | 3000K                          |
| Number:                  | 1                  | CRI:                               | 80                             |
| Watt:                    | 14W                |                                    |                                |
| Type:                    | 0                  |                                    |                                |
| Class:                   | Α                  |                                    |                                |
| LUMINAIRE                |                    |                                    |                                |
| Watt:                    | 14W                | Delivered lumens output (lm):658lm |                                |
| Voltage:                 | 220V-240V          | CCT:                               | 3000K                          |
|                          |                    | CRI:                               | 80                             |