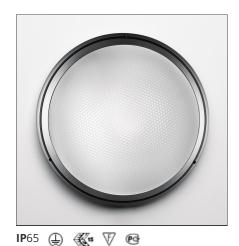

## Pantarei 300 LED Polycarbonate IK10 Silver

## **DESCRIPTION**

Phospho-cromated die-cast aluminium structure, painted with polyester for maximum resistance to oxidation; inox-steel screws and bolts in silicone rubber. Diffuser in sanded-blasted glass.