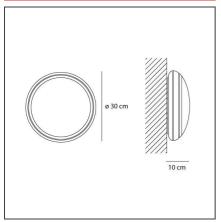

#### **TECHNICAL DRAWINGS**

Article Code:T2778190Material:Aluminum,Colour:Silversandblasted glassInstallation:Wall, CeilingSeries:OutdoorEnvironment:IndoorEmission:Diffused

#### **DIMENSIONS**

**Height:** cm 10 **Impact Resistance:** IK06