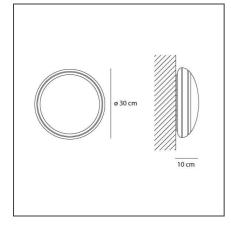

## **TECHNICAL DRAWINGS**

| FEATURES                 |                             |                                    |                                |
|--------------------------|-----------------------------|------------------------------------|--------------------------------|
| Article Code:<br>Colour: | T2779120<br>Anthracite gray | Material:                          | Aluminum,<br>sandblasted glass |
| Installation:            | Wall, Ceiling               | Series:                            | Outdoor                        |
| Environment:             | Indoor                      | Emission:                          | Diffused                       |
| DIMENSIONS               |                             |                                    |                                |
| Height:                  | cm 10                       | Impact Resistance:                 | IK10                           |
|                          |                             | Glow Wire Test:                    | 850                            |
| INCLUDED SOURCES         |                             |                                    |                                |
| Category:                | LED                         | Color temperature (K):             | 3000K                          |
| Number:                  | 1                           | CRI:                               | 80                             |
| Watt:                    | 14W                         |                                    |                                |
| Туре:                    | 0                           |                                    |                                |
| Class:                   | А                           |                                    |                                |
| LUMINAIRE                |                             |                                    |                                |
| Watt:                    | 14W                         | Delivered lumens output (lm):544lm |                                |
| Voltage:                 | 220V-240V                   | CCT:                               | 3000K                          |
|                          |                             | Efficiency:                        | 38%                            |
|                          |                             | Efficacy:                          | 28lm/W                         |
|                          |                             | CRI:                               | 80                             |