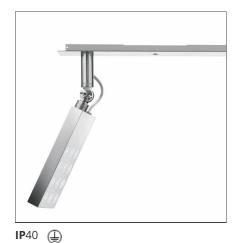

#### **DESCRIPTION**

Adjustable LED projector with a special plate for mounting into modules of Algoritmo. Body made from aluminium and translucent plastic material. White LED with Warm White or Neutral White tone. Choice of 3  $\,$ beam angles. Tilt angle of up to 90°, rotation of up to 358°. Integral power supply unit. Complies with standard EN60598-1 and other specific standards.