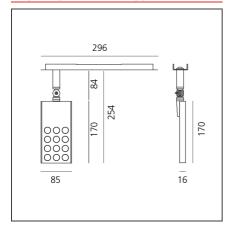

#### **TECHNICAL DRAWINGS**

## **DIMENSIONS**

Length: cm 8.5 Width: cm 1.6 Height: cm 17 Weight: kg 0.5 cm 9,090 Inclination: **Rotation:** cm 358