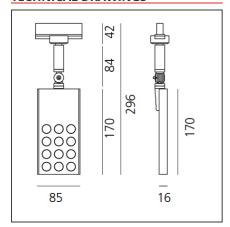

## **TECHNICAL DRAWINGS**

## **DIMENSIONS**

Length: cm 8.5 **Glow Wire Test:** Width: cm 1.6 Height: cm 27 Weight: kg 0.4 Inclination: cm 9,090 **Rotation:** cm 358