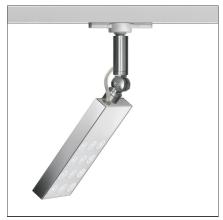

# Pad 230V Track - 14,5W 4000K - 12°

**IP**40 **⊕** 

## **DESCRIPTION**

Series of projectors using high-efficiency led with monochromatic warm white (3000K) and neutral white (4000K) emission. Comprised of an aluminium body with bright anodized finish and a translucent cover in polycarbonate. Pad is available in four mounting options: with three-phase track adapter, with base plate or recessed plate for ceiling mounting, and in combination with the Algoritmo product line. The array of 12 leds (13W in total) lays on a metal core placed on the aluminium body of the projector that acts as heat dissipator. The special power supply system is housed within the body, thus allowing a direct connection to the electrical network (100-240V). The cover acts as a support for the lenses available in 3 beam options. It provides a diffused lighting effect while ensuring protection for the electrical parts. A smart hinge that combines reduced dimensions with a very large angular excursion provides extreme flexibility of rotation: rotation of up to 358°, tilt angle of up to +90°/-90°. Versions with surface ceiling plate and recessed ceiling plate are dimmable (Switchdim). Complies with EN60598-1 and other specific standards.

#### **DESIGN BY**

Carlotta de Bevilacqua