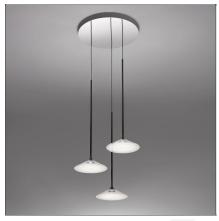

# **Orsa Cluster 3**

IP20 ⊕ 🥨 ແ Dimmerable: + 🕦 -

## **DESCRIPTION**

Orsa is an embodiment of precision – an elegant pendant light pared down to its essential elements, allowing the light to express a larger volume. A slim metal stem flares out at one end to form the heat-sink and housing for the LED, with a UV bonded methacrylate cover containing the light source. The design of the methacrylate cover ensures that the light source remains invisible, giving it an appearance of a floating disk of light. The industrial design team at Foster + Partners experimented with various materials, surfaces and optics to achieve the desired lighting effect and volume. An elegant, minimalist object, Orsa is designed as a single piece or as a part of a larger ensemble.