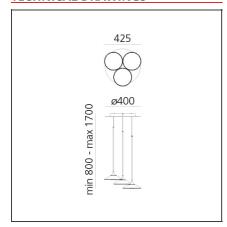

## **TECHNICAL DRAWINGS**

#### **DIMENSIONS**

Height:cm 80Base Diameter:cm 40Max Height from ceiling:cm 170