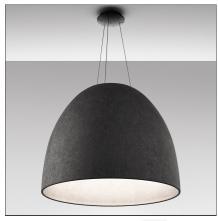

### **DESCRIPTION**

The bestselling appliance Nur, an iconic product from the Artemide collection, is restyled in a new acoustic version. The bell-shaped body is designed to mark the boundaries through light, as well as with ambient sound control. The special material absorbs sound waves and reduces their reverberation time, the body's geometry enhances the material's properties by trapping and absorbing sound within. The selected colours, matched with a white inner surface, valorize light. Perfect environmental quality is thus obtained.

### **FEATURES**

| Article Code: | A243700         | Material: | PET, methacrylate, |
|---------------|-----------------|-----------|--------------------|
| Colour:       | White/dark grey |           | glass              |
| Installation: | Suspension      | Series:   | Design             |
| Environment:  | Indoor          |           |                    |