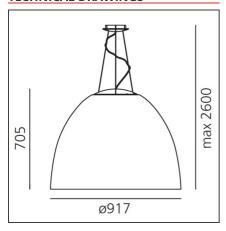

### **TECHNICAL DRAWINGS**

### **DIMENSIONS**

**Height:** cm 70.5 **Glow Wire Test:** 650

Max Height from ceiling: cm 260