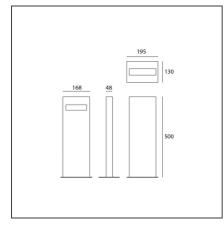

### **TECHNICAL DRAWINGS**

# Article Code: **Colour:** Ins En

**FEATURES** 

| Installation:<br>Environment:                    | Bollard, Recessed,<br>Floor, Wall<br>Outdoor | Series:<br>Emission:                     | Outdoor<br>Direct            |
|--------------------------------------------------|----------------------------------------------|------------------------------------------|------------------------------|
| DIMENSIONS                                       |                                              |                                          |                              |
| Length:<br>Width:<br>Height:                     | cm 16.8<br>cm 4.8<br>cm 50                   | Impact Resistance:<br>Glow Wire Test:    | IK06<br>650                  |
| INCLUDED SOURCES                                 |                                              |                                          |                              |
| Category:<br>Number:<br>Watt:<br>Type:<br>Class: | LED<br>1<br>8W<br>0<br>A                     | Color temperature (K):<br>CRI:           | 3000K<br>80                  |
| LUMINAIRE                                        |                                              |                                          |                              |
| Watt:                                            | 8W                                           | Delivered lumens output (lm):180lm       |                              |
| Voltage:                                         | 220V-240 V                                   | CCT:<br>Efficiency:<br>Efficacy:<br>CRI: | 3000K<br>44%<br>23lm/W<br>80 |