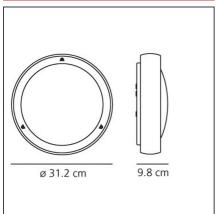

## **TECHNICAL DRAWINGS**

| 1 | - E | А | Ц | U | ĸ | E, | > |
|---|-----|---|---|---|---|----|---|
| Τ |     |   |   |   |   |    |   |
|   |     | - | _ |   |   | _  |   |

| Article Code:                 | AH00015                  | Material: | Steel, prismatic glass |
|-------------------------------|--------------------------|-----------|------------------------|
| Colour:                       | Satin                    | Series:   | Outdoor                |
| Installation:<br>Environment: | Wall, Ceiling<br>Outdoor | Emission: | Diffused               |

## **DIMENSIONS**

| Height: | cm 9.8 | Impact Resistance: | IK05 |
|---------|--------|--------------------|------|
|---------|--------|--------------------|------|