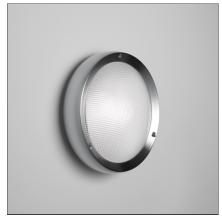

## **DESCRIPTION**

Wall and ceiling luminaire for interior and exterior use. Body in stainless steel; diffuser in prismatic and satinized moulded glass.