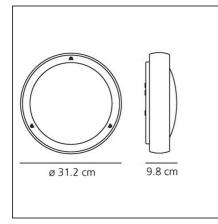

## **TECHNICAL DRAWINGS**

## DESCRIPTION

Wall and ceiling luminaire for interior and exterior use. Body in stainless steel; diffuser in prismatic and satinized moulded glass.

| FEATURES                                                  |                                              |                                   |                                               |
|-----------------------------------------------------------|----------------------------------------------|-----------------------------------|-----------------------------------------------|
| Article Code:<br>Colour:<br>Installation:<br>Environment: | AH10015<br>Satin<br>Wall, Ceiling<br>Outdoor | Material:<br>Series:<br>Emission: | Steel, prismatic glass<br>Outdoor<br>Diffused |
| DIMENSIONS                                                |                                              |                                   |                                               |
| Height:                                                   | cm 9.8                                       | Impact Resistance:                | IK05                                          |
| SOURCES NOT INC                                           | LUDED                                        |                                   |                                               |
| Category:                                                 | LED                                          |                                   |                                               |
| Number:                                                   | 1                                            |                                   |                                               |
| Watt:                                                     | 75W                                          |                                   |                                               |
| Туре:                                                     | 2                                            |                                   |                                               |
| Socket:                                                   | E27                                          |                                   |                                               |
| Class:                                                    | А                                            |                                   |                                               |
| LUMINAIRE                                                 |                                              |                                   |                                               |
| Watt:                                                     | 75W                                          |                                   |                                               |
| Voltage:                                                  | 220V-240V                                    |                                   |                                               |
| Notes                                                     |                                              |                                   |                                               |