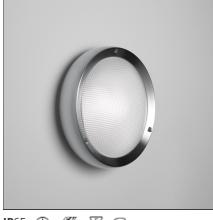

## Niki LED Retrofit Satin

IP65 🔔 🐒 🕅 🖻

## DESCRIPTION

Wall and ceiling luminaire for interior and exterior use. Body in stainless steel; diffuser in prismatic and satinized moulded glass.

| FEATURES                                                  |                                              |                                   |                                               |
|-----------------------------------------------------------|----------------------------------------------|-----------------------------------|-----------------------------------------------|
| Article Code:<br>Colour:<br>Installation:<br>Environment: | AH10015<br>Satin<br>Wall, Ceiling<br>Outdoor | Material:<br>Series:<br>Emission: | Steel, prismatic glass<br>Outdoor<br>Diffused |
| DIMENSIONS                                                |                                              |                                   |                                               |
| Height:                                                   | cm 9.8                                       | Impact Resistance:                | IK05                                          |
| SOURCES NOT INC                                           | LUDED                                        |                                   |                                               |
| Category:                                                 | LED                                          |                                   |                                               |
| Number:                                                   | 1                                            |                                   |                                               |
| Watt:                                                     | 75W                                          |                                   |                                               |
| Туре:                                                     | 2                                            |                                   |                                               |
| Socket:                                                   | E27                                          |                                   |                                               |
| Class:                                                    | А                                            |                                   |                                               |
| LUMINAIRE                                                 |                                              |                                   |                                               |
| Watt:                                                     | 75W                                          |                                   |                                               |
| Voltage:                                                  | 220V-240V                                    |                                   |                                               |
| Notes                                                     |                                              |                                   |                                               |