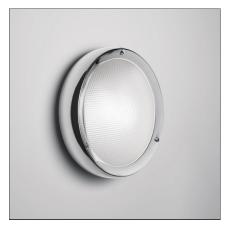

## **DESCRIPTION**

Wall and ceiling luminaire for interior and exterior use. Body in stainless steel; diffuser in prismatic and satinized moulded glass.

#### **FEATURES**

Article Code:AH10013Material:Steel, prismatic glassColour:GlossSeries:OutdoorInstallation:Wall, CeilingEmission:DiffusedEnvironment:Outdoor