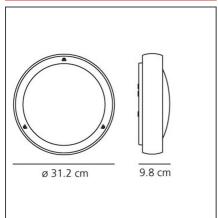

## **TECHNICAL DRAWINGS**

## **DIMENSIONS**

**Height:** cm 9.8 **Impact Resistance:** IK05