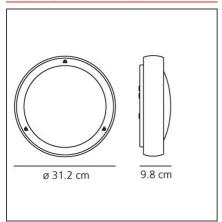

#### **TECHNICAL DRAWINGS**

| - |    | -  | 100 | -  |
|---|----|----|-----|----|
| ы | ĿΑ | ЛU | JK  | ES |

| Article Code:                 | AH20013                  | Material: | Steel, prismatic glass |
|-------------------------------|--------------------------|-----------|------------------------|
| Colour:                       | Gloss                    | Series:   | Outdoor                |
| Installation:<br>Environment: | Wall, Ceiling<br>Outdoor | Emission: | Diffused               |

## **DIMENSIONS**

| Height: | cm 9.8 | Impact Resistance: | IK05 |
|---------|--------|--------------------|------|