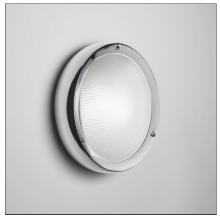

## **DESCRIPTION**

Wall and ceiling luminaire for interior and exterior use. Body in stainless steel; diffuser in prismatic and satinized moulded glass.