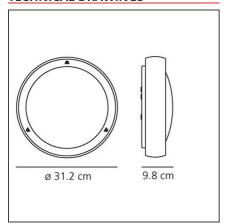

#### **TECHNICAL DRAWINGS**

| FEATURES                                                  |                                              |                                   |                                               |
|-----------------------------------------------------------|----------------------------------------------|-----------------------------------|-----------------------------------------------|
| Article Code:<br>Colour:<br>Installation:<br>Environment: | AH00013<br>Gloss<br>Wall, Ceiling<br>Outdoor | Material:<br>Series:<br>Emission: | Steel, prismatic glass<br>Outdoor<br>Diffused |
| DIMENSIONS                                                |                                              |                                   |                                               |
| Height:                                                   | cm 9.8                                       | Impact Resistance:                | IK05                                          |
| INCLUDED SOURCES                                          |                                              |                                   |                                               |
| Category:                                                 | LED                                          | Color temperature (K):            | 3000K                                         |
| Number:                                                   | 1                                            | CRI:                              | 80                                            |
| Watt:                                                     | 14W                                          |                                   |                                               |
| Type:                                                     | 0                                            |                                   |                                               |