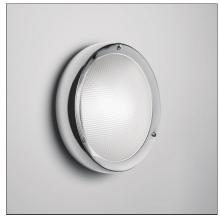

#### **DESCRIPTION**

Wall and ceiling luminaire for interior and exterior use. Body in stainless steel; diffuser in prismatic and satinized moulded glass.