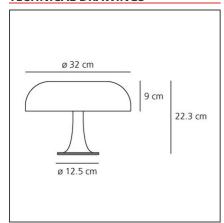

## **TECHNICAL DRAWINGS**

| _ |    |    |    |    |
|---|----|----|----|----|
|   | ᆮᄼ | TI | 10 | EC |
|   | EΑ |    | JK | ES |

| Article Code: | 0039070A | Material: | Polycarbonate       |
|---------------|----------|-----------|---------------------|
| Colour:       | Orange   | Series:   | Design              |
| Installation: | Table    | Emission: | Diffused And Direct |
| Environment:  | Indoor   |           |                     |

### **DIMENSIONS**

| Height:        | cm 22.3 | Impact Resistance: | N/D   |
|----------------|---------|--------------------|-------|
| Base Diameter: | cm 12.5 | Glow Wire Test:    | 850°C |