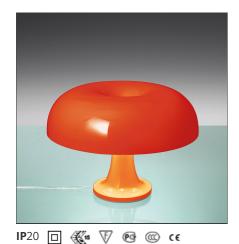

## PRODUCT DATA SHEET

# **Nessino Orange**



### **DESIGN BY**

Giancarlo Mattioli, Gruppo Architetti Urbanisti Città Nuova

## **DESCRIPTION**

Body and diffuser in polycarbonate.

## **TECHNICAL DRAWINGS**



| _ |    |    |    |    |
|---|----|----|----|----|
|   | ᆮᄼ | TI | 10 | EC |
|   | EΑ |    | JK | ES |

| Article Code: | 0039070A | Material: | Polycarbonate       |
|---------------|----------|-----------|---------------------|
| Colour:       | Orange   | Series:   | Design              |
| Installation: | Table    | Emission: | Diffused And Direct |
| Environment:  | Indoor   |           |                     |

### **DIMENSIONS**

| Height:        | cm 22.3 | Impact Resistance: | N/D   |
|----------------|---------|--------------------|-------|
| Base Diameter: | cm 12.5 | Glow Wire Test:    | 850°C |

## **NOT INCLUDE