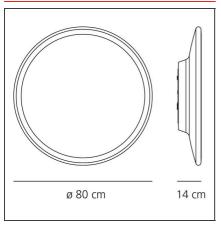

## **TECHNICAL DRAWINGS**

#### **FEATURES**

| FLATORES                 |                   |                                     |                |
|--------------------------|-------------------|-------------------------------------|----------------|
| Article Code:<br>Colour: | 1699010A<br>White | Material:                           | Technopolymer, |
| Installation:            | Wall, Ceiling     | Series:                             | Design         |
| Environment:             | Indoor            | Area contract:                      | Hospitality,   |
|                          |                   |                                     | Residential    |
|                          |                   | Emission:                           | Diffused       |
| DIMENSIONS               |                   |                                     |                |
| Depth:                   | cm 14             | Glow Wire Test:                     | 750°C          |
| INCLUDED SOURCES         |                   |                                     |                |
| Category:                | LED               | Color temperature (K):              | 3000K          |
| Number:                  | 1                 | •                                   |                |
| Watt:                    | 50W               |                                     |                |
| Туре:                    | 0                 |                                     |                |
| Class:                   | Α                 |                                     |                |
| LUMINAIRE                |                   |                                     |                |
| Watt:                    | 50W               | Delivered lumens output (lm):2062lm |                |
| Voltage:                 | 24Vcc             | CCT:                                | 3000K          |
|                          |                   |                                     |                |