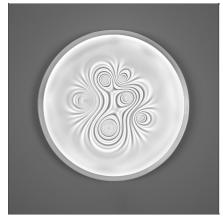

## **DESCRIPTION**

"Generated from advanced parametric scripting the vortices act as light capturing forms, emitting a glowing light phenomena from a ring of LEDs located in its circumference. Intended for mounting in either singular or multiple clusters across walls or ceilings ".Ross Lovegrove