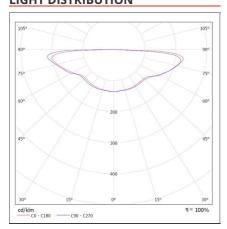

|                |
| Watt:                    | 50W               |                                     |                |
| Туре:                    | 0                 |                                     |                |
| Class:                   | Α                 |                                     |                |
| LUMINAIRE                |                   |                                     |                |
| Watt:                    | 50W               | Delivered lumens output (lm):2062lm |                |
| Voltage:                 | 24Vcc             | CCT:                                | 3000K          |
|                          |                   |                                     |                |





# **LIGHT DISTRIBUTION**