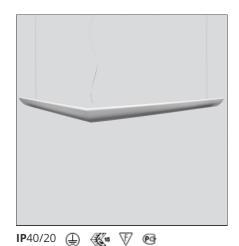

# **Mouette Asymmetric - LED 80W 1900mm Undimmable**

# **DESCRIPTION**

Single pendant with diffused lighting using 24W + 54W T16 fluorescent lamps and LED 80W. Solid opaline diffuser in moulded polypropylene. MOUETTE is available in 2 versions: symmetrical or asymmetrical. Electronic or DSI dimmable electronic ballast depending on the version. The upper part has an opening for easy installation and maintainance. Luminaire comes complete with 1900mm or 5900m long quickadjustment steel suspension cables, ceiling plate and power cable. Light sources are included (3000K). Complies with standard EN60598-1 and other specific standards.