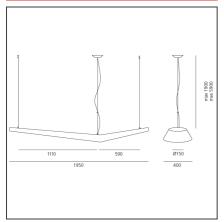

### **TECHNICAL DRAWINGS**

|                      | ۱ті         | ID | EC |
|----------------------|-------------|----|----|
| $\Gamma \subseteq F$ | <b>۱۱</b> ۷ | ノヘ | EJ |

| FEATURES                                  |                                        |                    |                                         |
|-------------------------------------------|----------------------------------------|--------------------|-----------------------------------------|
| Article Code:<br>Colour:<br>Installation: | AK00600<br>White opaline<br>Suspension | Material:          | Moulded<br>polypropylene,<br>aluminium  |
|                                           |                                        | Series:            | Indoor                                  |
|                                           |                                        | Area contract:     | Hospitality, Retail,<br>Office, Culture |
| DIMENSIONS                                |                                        |                    |                                         |
| Length:                                   | cm 195                                 | Impact Resistance: | N.D.                                    |
| Weight:                                   | kg 6.8                                 | Glow Wire Test:    | 750                                     |
| Max Height from ceiling:                  | cm 190                                 |                    |                                         |

# Notes

Height: 1900mm max.