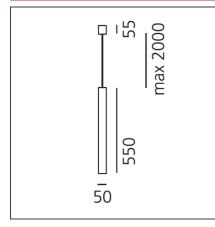

## **TECHNICAL DRAWINGS**

| F | E | A | Τ | U | R | ES | 5 |
|---|---|---|---|---|---|----|---|
|   |   |   |   |   |   |    |   |

| FEATURES                 |            |                                    |                       |
|--------------------------|------------|------------------------------------|-----------------------|
| Article Code:<br>Colour: | <br>Black  | Material:<br>Series:               | Aluminum<br>Scenarios |
| Installation:            | Suspension |                                    |                       |
| Environment:             | Indoor     |                                    |                       |
| DIMENSIONS               |            |                                    |                       |
| Height:                  | cm 55      |                                    |                       |
| Max Height from ceiling: | cm 200     |                                    |                       |
| INCLUDED SOURCES         |            |                                    |                       |
| Category:                | LED        | Color temperature (K):             | 3000K                 |
| Number:                  | 1          |                                    |                       |
| Watt:                    | 6W         |                                    |                       |
| Туре:                    | 0          |                                    |                       |
| Class:                   | A          |                                    |                       |
| LUMINAIRE                |            |                                    |                       |
| Watt:                    | 5W         | Delivered lumens output (lm):180lm |                       |
|                          |            | CCT:                               | 3000K                 |