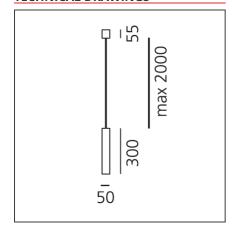

## **TECHNICAL DRAWINGS**

# **DIMENSIONS**

**Environment:** 

Height: cm 30 Max Height from ceiling: cm 200