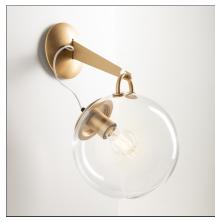

## **Miconos Wall - Satin brass**



IP20 🔔 🌋 🕅 🖻 🚳 Dimmerable: +**0**-

## **TECHNICAL DRAWINGS**



| DESIGN DI |
|-----------|
|-----------|

Ernesto Gismondi

| Article Code:        | A020110                 | Material:                           | Blown glass, steel  |
|----------------------|-------------------------|-------------------------------------|---------------------|
| Colour:              | Satin brass             | Series:                             | Design              |
| Installation:        | Wall, Suspension,       | Area contract:                      | All projects        |
|                      | Ceiling                 | Emission:                           | Diffused And Direct |
| Environment:         | Indoor                  |                                     |                     |
| DIME