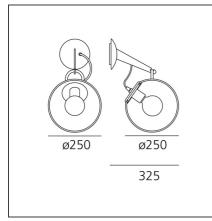

## **TECHNICAL DRAWINGS**

| DESIGN DI |
|-----------|
|-----------|

Ernesto Gismondi

| Article Code:        | A020110                 | Material:                           | Blown glass, steel  |
|----------------------|-------------------------|-------------------------------------|---------------------|
| Colour:              | Satin brass             | Series:                             | Design              |
| Installation:        | Wall, Suspension,       | Area contract:                      | All projects        |
|                      | Ceiling                 | Emission:                           | Diffused And Direct |
| Environment:         | Indoor                  |                                     |                     |
| DIMENSIONS           |                         |                                     |                     |
| Depth:               | cm 32.5                 |                                     |                     |
| NOT INCLUDED S       | OURCES                  |                                     |                     |
| Category:            | FLUO                    | Color Rendering:                    | 1b                  |
| Number:              | 1                       | Color temperature (K):              | 2700K               |
| Watt:                | 20W                     |                                     |                     |
| Lbs:                 | G90                     |                                     |                     |
| Socket:              | E27                     |                                     |                     |
| Duration (h):        | 12000h                  |                                     |                     |
| ALTERNATIVE SOU      | JRCES                   |                                     |                     |
| Category:            | LED                     |                                     |                     |
| Number:              | 1                       |                                     |                     |
| Watt:                | 12W                     |                                     |                     |
| Delivered lumens out | <b>put (lm):</b> 1000lm |                                     |                     |
| Туре:                | 2                       |                                     |                     |
| Socket:              | E27                     |                                     |                     |
| Class:               | А                       |                                     |                     |
| LUMINAIRE            |                         |                                     |                     |
|                      |                         | Delivered lumens output (lm):1200lm |                     |
| Watt:                | 20W                     | Delivered lumens output (           | <b>lm):</b> 1200lm  |