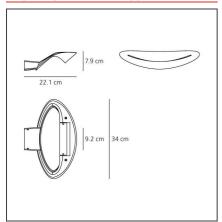

#### **TECHNICAL DRAWINGS**

### **DIMENSIONS**

| Length:     | cm 34   |
|-------------|---------|
| Width:      | cm 22.1 |
| Height:     | cm 7.9  |
| Base Width: | cm 8.2  |