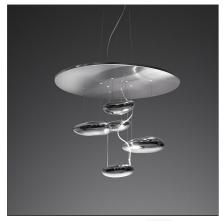

## **DESCRIPTION**

Range extension of Mercury series, in smaller dimension. "A ceiling fixture that places a floating assembly of large pebbles below a simple modern disc. These in turn reflect each other bouncing light between their taught bio - morphic surfaces and reflecting the environment around them. During the day the piece acts as a sculptural object reflecting the dynamics of natural light and the movement of people around them." Materials: structure in brushed stainless steel and painted aluminum. Light fixtures in chromed aluminium. Hanging in chromed plastic.