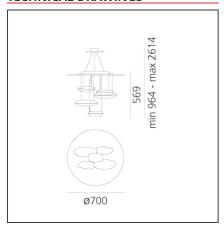

## **TECHNICAL DRAWINGS**

Residential

Emission: Indirect

**DIMENSIONS** 

**Height:** cm 56.2 **Glow Wire Test:** 650

Max Height from ceiling: cm 200