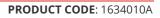

## **TECHNICAL DRAWINGS**

| Article Code:        | 1634010A                | Material:                           | Aluminium        |
|----------------------|-------------------------|-------------------------------------|------------------|
| Colour:              | White                   | Series:                             | Design           |
| Installation:        | Wall                    | Area contract:                      | All projects     |
| Environment:         | Indoor                  | Emission:                           | Direct, indirect |
| DIMENSIONS           |                         |                                     |                  |
| Length:              | cm 22.8                 | Glow Wire Test:                     | 850              |
| Width:               | cm 13.8                 |                                     |                  |
| Height:              | cm 5.5                  |                                     |                  |
| NOT INCLUDED S       | OURCES                  |                                     |                  |
| Category:            | HALO                    | Color Rendering:                    | 1a               |
| Number:              | 1                       | Color temperature (K):              | 2950K            |
| Natt:                | 160W                    | •                                   |                  |
| Lbs:                 | Qt-de12                 |                                     |                  |
| Socket:              | R7s                     |                                     |                  |
| Duration (h):        | 2000h                   |                                     |                  |
| ALTERNATIVE SO       | URCES                   |                                     |                  |
| Category:            | LED                     |                                     |                  |
| Number:              | 1                       |                                     |                  |
| Watt:                | 11w                     |                                     |                  |
| Delivered lumens out | <b>put (lm):</b> 1110lm |                                     |                  |
| Туре:                | 2                       |                                     |                  |
| Socket:              | R7s                     |                                     |                  |
| Class:               | А                       |                                     |                  |
| LUMINAIRE            |                         |                                     |                  |
| Watt:                | 160W                    | Delivered lumens output (lm):1414lm |                  |
| Voltage:             | 220V-240V               | сст:                                | 3000K            |
|                      |                         | CRI:                                |                  |