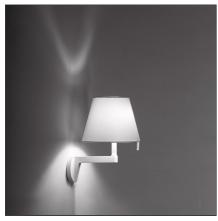

# Melampo wall - Grey

## **FEATURES**

Article Code: 0720010A Material: Technopolymer, silk Colour: Grey satin fabric, Installation: Table, Floor, Wall environment: Indoor Series: Design

Area contract: Hospitality,
Residential

**Emission:** Diffused And Direct,

indirect

650

Α