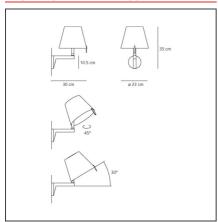

# **TECHNICAL DRAWINGS**

#### **DIMENSIONS**

 Width:
 cm 30
 Glow Wire Test:

 Height:
 cm 35

 Base Diameter:
 cm 10.5

 Inclination:
 cm 30

 Rotation:
 cm 4.5

E14

## **Notes**

Socket:

Adjustable diffuser into two different positions.