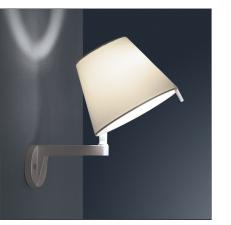

## Melampo wall - Bronze Natural

IP20 (\_) 🛞 🔞 🔞 🚳 Dimmerable: +**0**-

Adjustable diffuser into two different positions.