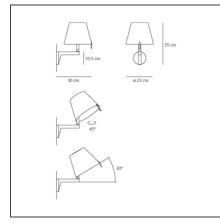

## **TECHNICAL DRAWINGS**

## **DESIGN BY**

Adrien Gardère

| Colour:              |                    | Material:                          | Technopolymer, sill                   |
|----------------------|--------------------|------------------------------------|---------------------------------------|
|                      | Natural            |                                    | satin fabric,                         |
| nstallation:         | Table, Floor, Wall |                                    | aluminium                             |
| Environment:         | Indoor             | Series:<br>Area contract:          | Design<br>Hospitality,<br>Residential |
|                      |                    |                                    |                                       |
|                      | DIMENSIONS         |                                    |                                       |
| Width:               | cm 30              | Glow Wire Test:                    | 650                                   |
| Height:              | cm 35              |                                    |                                       |
| Base Diameter:       | cm 10.5            |                                    |                                       |
| nclination:          | cm 30              |                                    |                                       |
| Rotation:            | cm 4.5             |                                    |                                       |
| NOT INCLUDED SO      | DURCES             |                                    |                                       |
| Category:            | HALO               | Class:                             | А                                     |
| Number:              | 1                  |                                    |                                       |
| Natt:                | 46W                |                                    |                                       |
| Socket:              | E14                |                                    |                                       |
| ALTERNATIVE SOL      | IRCES              |                                    |                                       |
| Category:            | LED                |                                    |                                       |
| Number:              | 1                  |                                    |                                       |
| Natt:                | 6W                 |                                    |                                       |
| Delivered lumens out | out (lm):470lm     |                                    |                                       |
| Гуре:                | 2                  |                                    |                                       |
| Socket:              | E14                |                                    |                                       |
| Class:               | A                  |                                    |                                       |
| LUMINAIRE            |                    |                                    |                                       |
| Watt:                | 46W                | Delivered lumens output (lm):630lm |                                       |
| /oltage:             | 220V-240V          | сст:                               | 2800K                                 |

Adjustable diffuser into two different positions.