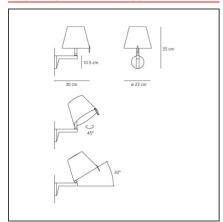

## **TECHNICAL DRAWINGS**

|  | FEAT | URES |
|--|------|------|
|--|------|------|

**Article Code:** 0721020A Material: Technopolymer, silk Colour: Aluminium grey satin fabric, Installation: Table, Floor, Wall aluminium **Environment:** Indoor Series: Design Area contract: Hospitality, Residential

#### **DIMENSIONS**

 Width:
 cm 30

 Height:
 cm 35

 Base Diameter:
 cm 10.5

 Inclination:
 cm 30

 Rotation:
 cm 4.5