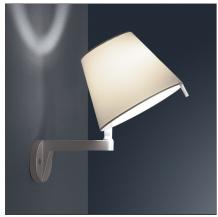

# Melampo wall - Bronze Ecrù with switch

**IP**20 **(1) (1% (1) (1) (1) (1) (1) (1) (1) (1) (1) (1) (1) (1) (1) (1) (1) (1) (1) (1) (1) (1) (1) (1) (1) (1) (1) (1) (1) (1) (1) (1) (1) (1) (1) (1) (1) () (1) (1) (1) (1) (1) (1) (1) (1) (1) (1) (1) (1) (1) (1) (1) (1) (1) (1) (1) (1) (1) (1) (1) (1) (1) (1) (1) (1) (1) (1) (1) (1) (1) (1) (1) (1) (1) (1) (1) (1) (1) (1) (1) (1) (1) (1) (1) (1) (1) (1) (1) (1) (1) (1) (1) (1) (1) (1) (1) (1) (1) (1) (1) (1) (1) (1) (1) (1) (1) (1) (1) (1) (1) (1) (1) (1) (1) (1) (1) (1) (1) (1) (1) (1) (1) (1) (1) (1) (1) (1 ) (1 ) (1 ) (1 ) (1 ) (1 ) (1 ) (1 ) (1 ) (1 ) (1 ) (1 ) (1 ) (1 ) (1 ) (1 ) (1 ) (1 ) (1 ) (1 ) (1 ) (1 ) (1 ) (1 ) (1 ) (1 ) (1 ) (1 ) (1 ) () 1 ) (1 ) (1 ) ( 1 ) (1 ) (1 ) (1 ) (1 ) (1 ) (1 ) (1 ) (1 ) (1 ) (1 ) (1 ) (1 ) (1 ) () 1 ) (1 ) (1 ) (1 ) (1 ) (1 ) ) (1 ) 1 ) (1 ) 1 ) (1 ) 1 ) 1 ) (1 ) 1 ) (1 ) 1 ) 1 ) 1 ) 1 ) 1 ) 1 ) 1 ) 1 ) 1 ) 1 ) 1 ) 1** 

## Notes

Adjustable diffuser into two different positions. With on-off switch on body Imp.