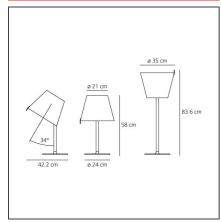

#### **TECHNICAL DRAWINGS**

#### **DIMENSIONS**

 Height:
 cm 58
 Impact Resistance:
 N/D

 Base Diameter:
 cm 24
 Glow Wire Test:
 650

 Max Extension Height:
 cm 83.6