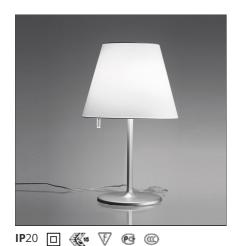

# Melampo table - Grey

#### **FEATURES**

**Article Code:** 0315010A Material: Aluminium, zamak, Colour: Grey silk satin fabric and Table, Floor, Wall Installation: technopolymer **Environment:** Series: Indoor Design Area contract: Hospitality, Residential **Emission:** Diffused And Direct,