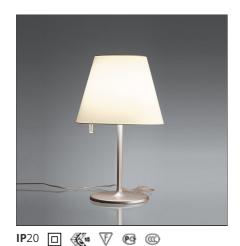

# Melampo table - Bronze Ecrù

#### **FEATURES**

**Article Code:** 0315020A Material: Aluminium, zamak, Colour: Natural silk satin fabric and Installation: Table, Floor, Wall technopolymer Series: **Environment:** Indoor Design Area contract: Hospitality,

Residential
Emission: Diffused And Direct,

indirect

**DIMENSIONS** 

 Height:
 cm 58
 Impact Resistance:
 N/D

 Base Diameter:
 cm 24
 Glow Wire Test:
 650

 Max Extension Height:
 cm 83.6

**NOT INCLUDED SOURCES** 