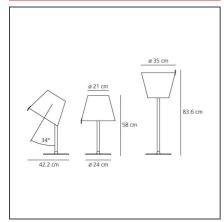

#### **TECHNICAL DRAWINGS**

Residential
Emission: Diffused And Direct,

indirect

**DIMENSIONS** 

 Height:
 cm 58
 Impact Resistance:
 N/D

 Base Diameter:
 cm 24
 Glow Wire Test:
 650

 Max Extension Height:
 cm 83.6

**NOT INCLUDED SOURCES** 