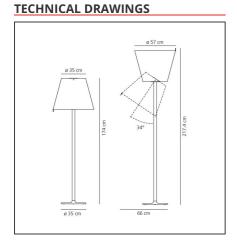

#### **DIMENSIONS**

| Height:               | cm 174 | Impact Resistance: | N/D |
|-----------------------|--------|--------------------|-----|
| Base Diameter:        | cm 35  | Glow Wire Test:    | 650 |
| Inclination:          | cm 34  |                    |     |
| Max Extension Height: | cm 217 |                    |     |