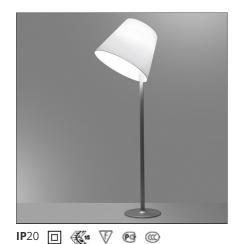

# Melampo Mega - Grey

## **DESCRIPTION**

Base in painted zamac; painted aluminium stem; diffuser in silk satin fabric on a plastic frame.

Dimmerable: + 10-

### **FEATURES**

| Article Code: | 0577010A | Material:      | Aluminium, zamak,     |
|---------------|----------|----------------|-----------------------|
| Colour:       | Grey     |                | silk satin fabric and |
| Installation: | Floor    |                | technopolymer         |
| Environment:  | Indoor   | Series:        | Design                |
|               |          | Area contract: | Hospitality,          |
|               |          |                | Residential           |
|               |          | Emission:      | Direct, Diffused      |
|               |          |                | Adjustable, indirect  |