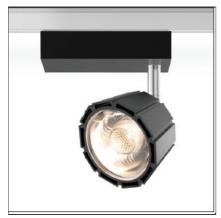

M141111 - Airlite binario stable white Black 3000K 34°- Dimmerable Dali

#### **DESCRIPTION**

Boasting elevated luminous flux, excellent colour rendering, energy efficiency, and a light compact design, Airlite is an innovative range of LED spotlights with exceptional photometric performance and flexibility. Thanks to an innovative heat dissipation system, air is filtered through open gaps in the die-cast aluminium body ensuring the efficiency and long life of our LED module. The hybrid optical system provides defined narrow beams, while keeping the light fixture dimensions compact.

#### **FEATURES**

Article Code:M141111Material:AluminiumColour:BlackSeries:ScenariosInstallation:Projector, TrackArea contract:Retail