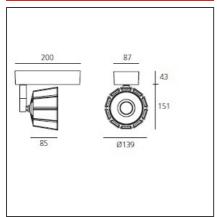

### **TECHNICAL DRAWINGS**

#### **DIMENSIONS**

Weight: kg 1.6 Cutout diameter: cm 9.9
Base Length: cm 20

Base Width: cm 8.7