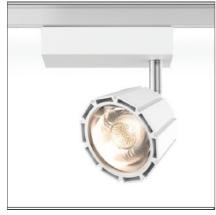

# M141020 - Airlite binario stable white 3000K 17°

IP20 🔔

#### DESCRIPTION

Boasting elevated luminous flux, excellent colour rendering, energy efficiency, and a light compact design, Airlite is an innovative range of LED spotlights with exceptional photometric performance and flexibility. Thanks to an innovative heat dissipation system, air is filtered through open gaps in the die-cast aluminium body ensuring the efficiency and long life of our LED module. The hybrid optical system provides defined narrow beams, while keeping the light fixture dimensions compact.