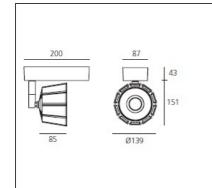

### **TECHNICAL DRAWINGS**

| FEATURES                             |                  |                                      |               |
|--------------------------------------|------------------|--------------------------------------|---------------|
| Article Code:                        | M141020          | Material:                            | Aluminium     |
| Colour:                              | White            | Series:                              | Scenarios     |
| Installation:                        | Projector, Track | Area contract:                       | Retail        |
| DIMENSIONS                           |                  |                                      |               |
| Weight:                              | kg 1.6           | Cutout diameter:                     | cm 9.9        |
| Base Length:                         | cm 20            |                                      |               |
| Base Width:                          | cm 8.7           |                                      |               |
| INCLUDED SOURCES                     | 5                |                                      |               |
| Category:                            | LED              | Color temperature (K):               | 3000K         |
| Number:                              | 1                | Color Tolerance:                     | MacAdam 3SDCM |
| Watt:                                | 30W              | CRI:                                 | =80 (min.)    |
| Delivered lumens output (lm): 3353lm |                  | Efficacy:                            | 112lm/W       |
| Туре:                                | 0                | Service Life:                        | >50000h       |
| Class:                               | A                |                                      |               |
| LUMINAIRE                            |                  |                                      |               |
| Watt:                                | 35W              | Delivered lumens output (lm): 3248lm |               |
| Voltage:                             | 220-240 V        | CCT:                                 | 3000K         |
|                                      |                  | Efficiency:                          | 76%           |
|                                      |                  | Efficacy:                            | 92.80lm/W     |
|                                      |                  | CRI:                                 | 90            |