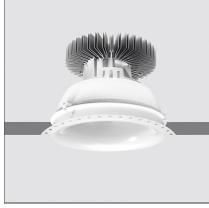

# Luceri LED Round Trimless - Comfort White Optics 3000K - Driver 50W Undimmable

DESIGN BY

Studio Artemide

## DESCRIPTION

Luceri LED and Kadro LED offer a modular range of professional downlighters, highly flexible, providing customisable lighting solutions for every need. Thanks to TrueWhite technology, colour temperature and colour rendering index are maintained constant throughout the lifespan of this product, guaranteeing a consistent light quality. The emission of versions with metal reflector is compliant with EN12464 and has UGR<19, producing an effective and comfortable lighting solution.

# **TECHNICAL DRAWINGS**

| Article Code:<br>Installation:<br>Environment: | BB00300 DV1015<br>Recessed, Ceiling<br>Indoor | Series:<br>Area contract:                                             | Indoor<br>Hospitality, null,<br>Office         |
|------------------------------------------------|-----------------------------------------------|-----------------------------------------------------------------------|------------------------------------------------|
| DIMENSIONS                                     |                                               |                                                                       |                                                |
| Width:<br>Height:<br>Weight:                   | cm 21.5<br>cm 24<br>kg 1.7                    | Cutout diameter:<br>Cutout shape:                                     | cm 29.2<br>Rounded                             |
| INCLUDED SOURCES                               |                                               |                                                                       |                                                |
| Category:<br>Number:<br>Watt:<br>Type:         | LED<br>1<br>max 54W<br>0                      | Color temperature (K):<br>CRI:                                        | 3000К<br>90                                    |
| LUMINAIRE                                      |                                               |                                                                       |                                                |
| Watt:                                          | 54W                                           | Delivered lumens output (<br>CCT:<br>Efficiency:<br>Efficacy:<br>CRI: | Im): 4420lm<br>3000K<br>81%<br>81.85lm/W<br>90 |