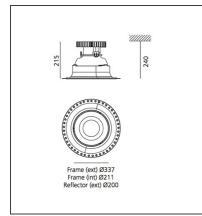

# **TECHNICAL DRAWINGS**

| Article Code:<br>Installation:<br>Environment: | BB00300 DV1015<br>Recessed, Ceiling<br>Indoor | Series:<br>Area contract:                                             | Indoor<br>Hospitality, null,<br>Office         |
|------------------------------------------------|-----------------------------------------------|-----------------------------------------------------------------------|------------------------------------------------|
| DIMENSIONS                                     |                                               |                                                                       |                                                |
| Width:<br>Height:<br>Weight:                   | cm 21.5<br>cm 24<br>kg 1.7                    | Cutout diameter:<br>Cutout shape:                                     | cm 29.2<br>Rounded                             |
| INCLUDED SOURCES                               |                                               |                                                                       |                                                |
| Category:<br>Number:<br>Watt:<br>Type:         | LED<br>1<br>max 54W<br>0                      | Color temperature (K):<br>CRI:                                        | 3000К<br>90                                    |
| LUMINAIRE                                      |                                               |                                                                       |                                                |
| Watt:                                          | 54W                                           | Delivered lumens output (<br>CCT:<br>Efficiency:<br>Efficacy:<br>CRI: | Im): 4420lm<br>3000K<br>81%<br>81.85lm/W<br>90 |